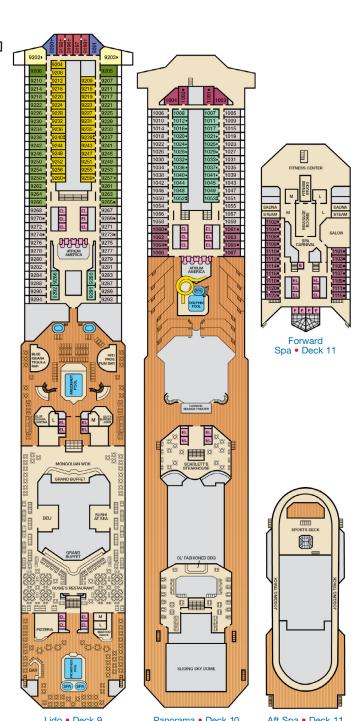

## **ACCOMMODATIONS SYMBOL LEGEND**

- ▲ Twin Bed and Single Sofa Bed
- ★ 2 Twin Beds (convert to King) and Single Sofa Bed
- · 2 Twin Beds (convert to King) and 1 Upper Pullman
- : 2 Twin Beds (convert to King) and 2 Upper Pullmans 2 Twin Beds (convert to King), Single Sofa Bed and 1 Upper Pullman
- † 2 Twin Beds (convert to King) and Double Sofa Bed
- 2 Twin Beds (convert to King), Double Sofa Bed and 1 Lower Pullman
- 2 Twin Beds (convert to King), Single Sofa Bed with Convertible Bunk
- ♦ Stateroom with 2 Porthole Windows
- Connecting staterooms (ideal for families and groups of friends)
- \* Twin beds do not convert to a King Bed.

- Staterooms with obstructed views: 2446, 2449.
- All accommodations are non-smoking.

Accessible staterooms are available for guests with disabilities. Please contact Guest Access Services at 1-800-438-6744 ext. 70025 for details, or visit http://www.carnival.com/about-carnival/special-needs.aspx.