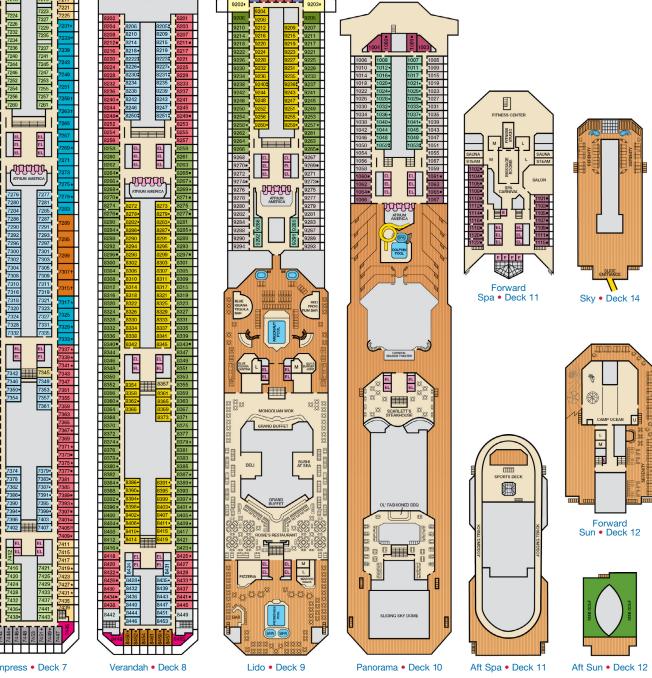

## **ACCOMMODATIONS SYMBOL LEGEND**

- ▲ Twin Bed and Single Sofa Bed
- ★ 2 Twin Beds (convert to King) and Single Sofa Bed
- · 2 Twin Beds (convert to King) and 1 Upper Pullman
- : 2 Twin Beds (convert to King) and 2 Upper Pullmans 2 Twin Beds (convert to King), Single Sofa Bed and 1 Upper Pullman
- † 2 Twin Beds (convert to King) and Double Sofa Bed
- 2 Twin Beds (convert to King), Double Sofa Bed and 1 Lower Pullman
- 2 Twin Beds (convert to King), Single Sofa Bed with Convertible Bunk
- ♦ Stateroom with 2 Porthole Windows
- Connecting staterooms (ideal for families and groups of friends)
- \* Twin beds do not convert to a King Bed.

- Staterooms with obstructed views: 2446, 2449.
- All accommodations are non-smoking.

Accessible staterooms are available for guests with disabilities. Please contact Guest Access Services at 1-800-438-6744 ext. 70025 for details, or visit http://www.carnival.com/about-carnival/special-needs.aspx.