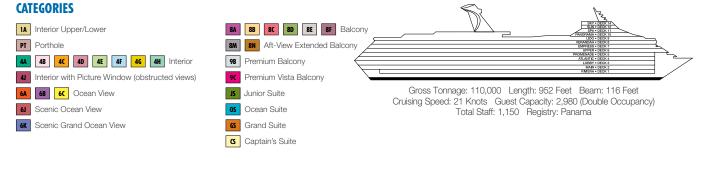

## **ACCOMMODATIONS SYMBOL LEGEND**

- ▲ Twin Bed and Single Sofa Bed
- ★ 2 Twin Beds (convert to King) and Single Sofa Bed
- · 2 Twin Beds (convert to King) and 1 Upper Pullman
- : 2 Twin Beds (convert to King) and 2 Upper Pullmans 2 Twin Beds (convert to King), Single Sofa Bed and 1 Upper Pullman
- † 2 Twin Beds (convert to King) and Double Sofa Bed
- 2 Twin Beds (convert to King), Double Sofa Bed and 1 Lower Pullman
- 2 Twin Beds (convert to King), Single Sofa Bed with Convertible Bunk
- ♦ Stateroom with 2 Porthole Windows
- Connecting staterooms (ideal for families and groups of friends)
- \* Twin beds do not convert to a King Bed.

- Staterooms with obstructed views: 2446, 2449.
- All accommodations are non-smoking.

Accessible staterooms are available for guests with disabilities. Please contact Guest Access Services at 1-800-438-6744 ext. 70025 for details, or visit http://www.carnival.com/about-carnival/special-needs.aspx.