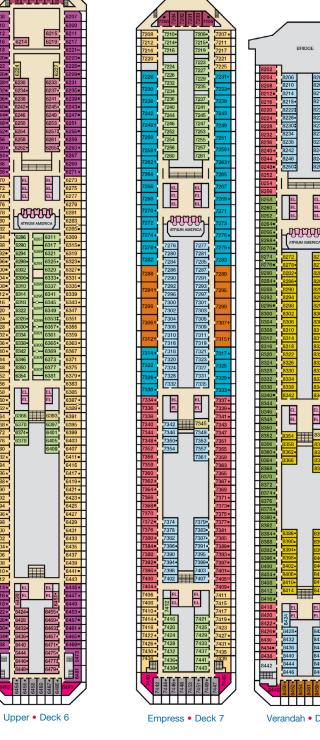

## **ACCOMMODATIONS SYMBOL LEGEND**

- ▲ Twin Bed and Single Sofa Bed
- ★ 2 Twin Beds (convert to King) and Single Sofa Bed
- · 2 Twin Beds (convert to King) and 1 Upper Pullman
- : 2 Twin Beds (convert to King) and 2 Upper Pullmans 2 Twin Beds (convert to King), Single Sofa Bed and 1 Upper Pullman
- † 2 Twin Beds (convert to King) and Double Sofa Bed
- 2 Twin Beds (convert to King), Double Sofa Bed and 1 Lower Pullman
- 2 Twin Beds (convert to King), Single Sofa Bed with Convertible Bunk
- ♦ Stateroom with 2 Porthole Windows
- Connecting staterooms (ideal for families and groups of friends)
- \* Twin beds do not convert to a King Bed.

- Staterooms with obstructed views: 2446, 2449.
- All accommodations are non-smoking.

Accessible staterooms are available for guests with disabilities. Please contact Guest Access Services at 1-800-438-6744 ext. 70025 for details, or visit http://www.carnival.com/about-carnival/special-needs.aspx.