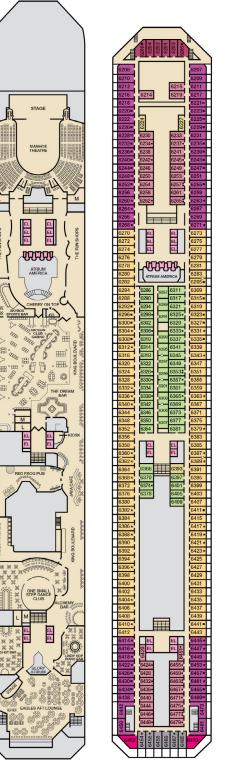

King) and 1 Upper Pullman
- : 2 Twin Beds (convert to King) and 2 Upper Pullmans 2 Twin Beds (convert to King), Single Sofa Bed and 1 Upper Pullman
- † 2 Twin Beds (convert to King) and Double Sofa Bed
- 2 Twin Beds (convert to King), Double Sofa Bed and 1 Lower Pullman
- 2 Twin Beds (convert to King), Single Sofa Bed with Convertible Bunk
- ♦ Stateroom with 2 Porthole Windows
- Connecting staterooms (ideal for families and groups of friends)
- \* Twin beds do not convert to a King Bed.

- Staterooms with obstructed views: 2446, 2449.
- All accommodations are non-smoking.

Accessible staterooms are available for guests with disabilities. Please contact Guest Access Services at 1-800-438-6744 ext. 70025 for details, or visit http://www.carnival.com/about-carnival/special-needs.aspx.