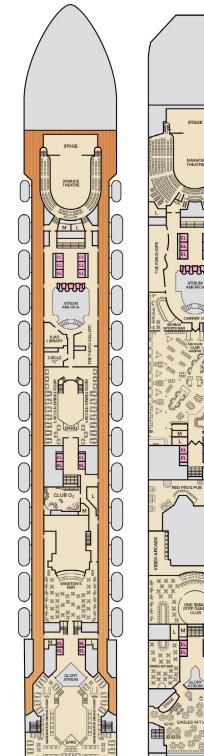

o King) and 1 Upper Pullman
- : 2 Twin Beds (convert to King) and 2 Upper Pullmans 2 Twin Beds (convert to King), Single Sofa Bed and 1 Upper Pullman
- † 2 Twin Beds (convert to King) and Double Sofa Bed
- 2 Twin Beds (convert to King), Double Sofa Bed and 1 Lower Pullman
- 2 Twin Beds (convert to King), Single Sofa Bed with Convertible Bunk
- ♦ Stateroom with 2 Porthole Windows
- Connecting staterooms (ideal for families and groups of friends)
- \* Twin beds do not convert to a King Bed.

- Staterooms with obstructed views: 2446, 2449.
- All accommodations are non-smoking.

Accessible staterooms are available for guests with disabilities. Please contact Guest Access Services at 1-800-438-6744 ext. 70025 for details, or visit http://www.carnival.com/about-carnival/special-needs.aspx.