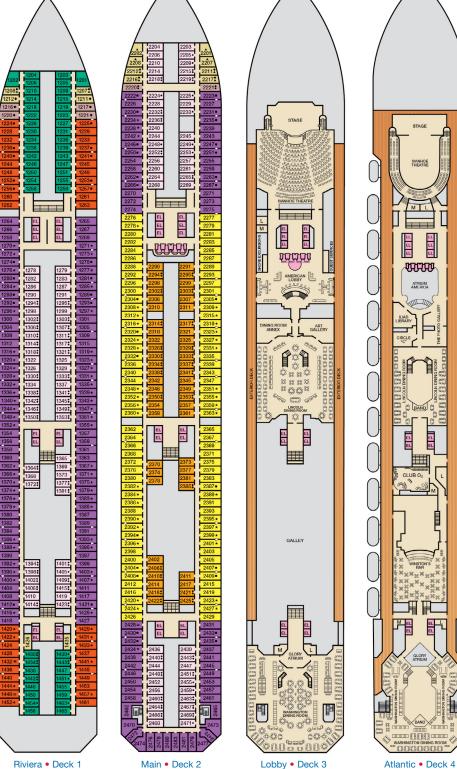

- Staterooms with obstructed views: 2446, 2449.
- All accommodations are non-smoking.

Accessible staterooms are available for guests with disabilities. Please contact Guest Access Services at 1-800-438-6744 ext. 70025 for details, or visit http://www.carnival.com/about-carnival/special-needs.aspx.