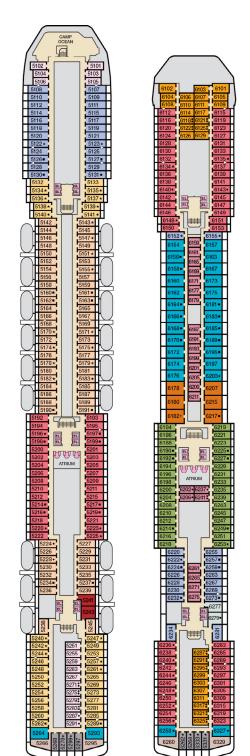

## Deck Plans • CARNIVAL LEGEND®

FOLLIES MAIN LOUNGE

## **ACCOMMODATIONS SYMBOL LEGEND**

- ★ 2 Twin Beds (convert to King) and Single Sofa Bed • 2 Twin Beds (convert to King) and 1 Upper Pullman
- 2 Twin Beds (convert to King) and 2 Upper Pullmans
- † 2 Twin Beds (convert to King) and Double Sofa Bed
- 2 Twin Beds (convert to King), Single Sofa Bed and 1 Upper Pullman Connecting staterooms (ideal for families and groups of friends)
- U Unisex Wheelchair Accessible Restroom
- Staterooms with Picture Window instead of French Door: 4202, 4203, 4205, 4207. All accommodations are non-smoking.

## **CATEGORIES**

- 4A 4B 4C 4D 4E Interior
- 4K Interior with Window (obstructed views)
- 6A Ocean View
- 7A Balcony (obstructed views)
- 8A 8B 8C 8D 8E 8F Balcony
- 8J 8K Extended Balcony
- 8M 8N Aft-View Extended Balcony