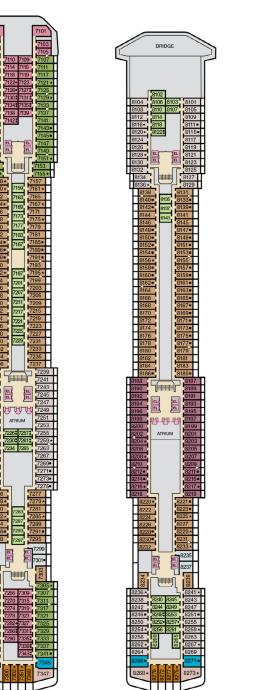

## Deck Plans • CARNIVAL LEGEND®

FOLLIES MAIN LOUNGE

## **ACCOMMODATIONS SYMBOL LEGEND**

- ★ 2 Twin Beds (convert to King) and Single Sofa Bed • 2 Twin Beds (convert to King) and 1 Upper Pullman
- 2 Twin Beds (convert to King) and 2 Upper Pullmans
- † 2 Twin Beds (convert to King) and Double Sofa Bed
- 2 Twin Beds (convert to King), Single Sofa Bed and 1 Upper Pullman Connecting staterooms (ideal for families and groups of friends)
- U Unisex Wheelchair Accessible Restroom
- Staterooms with Picture Window instead of French Door: 4202, 4203, 4205, 4207. All accommodations are non-smoking.

## **CATEGORIES**

- 4A 4B 4C 4D 4E Interior
- 4K Interior with Window (obstructed views)
- 6A Ocean View
- 7A Balcony (obstructed views)
- 8A 8B 8C 8D 8E 8F Balcony
- 8J 8K Extended Balcony
- 8M 8N Aft-View Extended Balcony