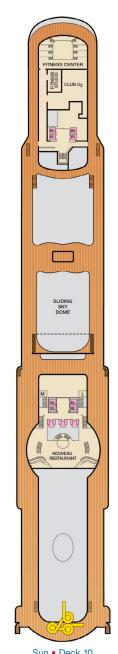

friends)
- U Unisex Wheelchair Accessible Restroom
- Staterooms with Picture Window instead of French Door: 4202, 4203, 4205, 4207. All accommodations are non-smoking.

Accessible staterooms are available for guests with disabilities. Please contact Guest Access Services at 1-800-438-6744 ext. 70025 for details, or visit http://www.carnival.com/about-carnival/special-needs.aspx.



## **CATEGORIES**

- 4A 4B 4C 4D 4E Interior
- 4K Interior with Window (obstructed views)
- 6A Ocean View
- 7A Balcony (obstructed views)
- 8A 8B 8C 8D 8E 8F Balcony
- 8J 8K Extended Balcony
- 8M 8N Aft-View Extended Balcony



Gross Tonnage: 88,500 Length: 963 Feet Beam: 106 Feet Cruising Speed: 22 Knots Guest Capacity: 2,124 (Double Occupancy)
Total Staff: 930 Registry: Malta



vs Vista Suite

Grand Suite













Riviera • Deck 1

-----E.

Promenade • Deck 2





THE COLOSSUS ATRIUM 

Main • Deck 4

Upper • Deck 5

Empress • Deck 6

Verandah • Deck 7

Panorama • Deck 8

Lido • Deck 9

Sun • Deck 10

Sky • Deck 12