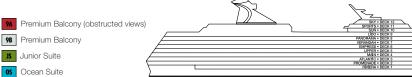

## **CATEGORIES**

- 4A 4B 4C 4D 4E Interior
- 4K Interior with Window (obstructed views)
- 6A Ocean View
- 7A Balcony (obstructed views)
- 8A 8B 8C 8D 8E 8F Balcony
- 8J 8K Extended Balcony
- 8M 8N Aft-View Extended Balcony