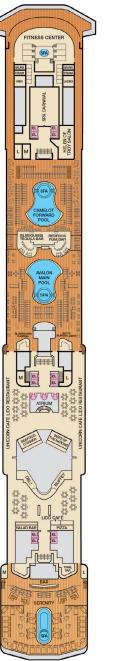

Promenade • Deck 2

THE COLOSSUS ATRIUM 

Main • Deck 4

Upper • Deck 5

Empress • Deck 6

Verandah • Deck 7

Panorama • Deck 8

Lido • Deck 9