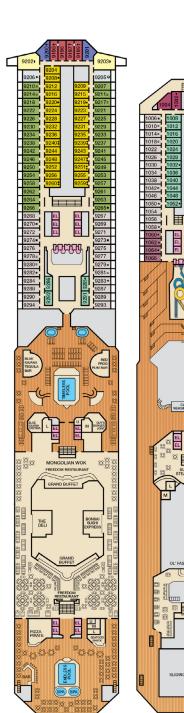

## Deck Plans • CARNIVAL FREEDOM®

HUNDI,

## **ACCOMMODATIONS SYMBOL LEGEND**

- ▲ Twin Bed and Single Sofa Bed
- ➤ King Bed does not convert to Twin Beds
- ★ 2 Twin Beds (convert to King) and Single Sofa Bed 2 Twin Beds (convert to King) and 1 Upper Pullman
- King Bed (does not convert to Twin Beds) and Single Sofa Bed
- : 2 Twin Beds (convert to King) and 2 Upper Pullmans
- 2 Twin Beds (convert to King), Single Sofa Bed and 1 Upper Pullman
- † 2 Twin Beds (convert to King) and Double Sofa Bed
- 2 Twin Beds (convert to King), Double Sofa Bed and
- = 2 Twin Beds (convert to King), Single Sofa Bed with
- ◆ Stateroom with 2 Porthole Windows
- Connecting staterooms (ideal for families and groups of friends)
- U Unisex Wheelchair Accessible Restroom
- Twin beds do not convert to a King Bed
- 68 Staterooms with obstructed views: 2446, 2449. All accommodations are non-smoking.
- Accessible staterooms are available for guests with disabilities. Please contact Guest Access Services at 1-800-438-6744 ext. 70025 for details, or visit http://www.carnival.com/about-carnival/special-needs.aspx.

Promenade • Deck 5

Upper • Deck 6

Empress • Deck 7

Verandah • Deck 8

Lido • Deck 9

Panorama • Deck 10

Aft Spa • Deck 11

Aft Sun • Deck 12