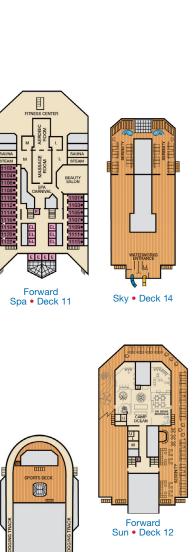

## Deck Plans • CARNIVAL FREEDOM®

HUNDI,

Promenade • Deck 5

Upper • Deck 6

Empress • Deck 7

Verandah • Deck 8

Lido • Deck 9

Panorama • Deck 10

Aft Spa • Deck 11

Aft Sun • Deck 12