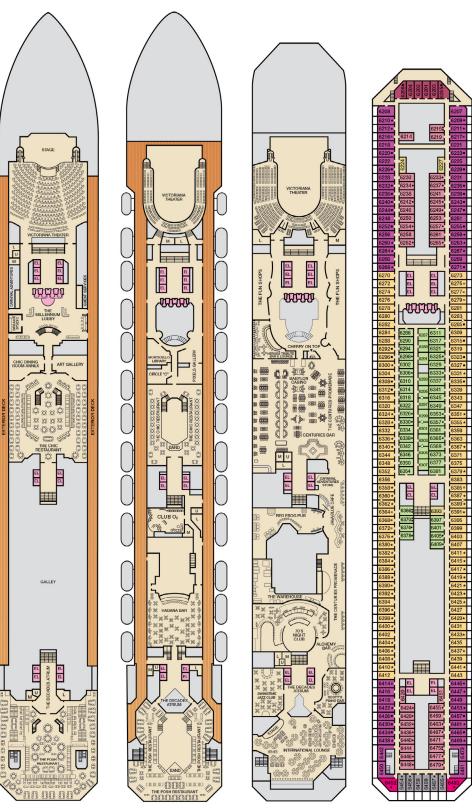

## Deck Plans • CARNIVAL FREEDOM®

HUNDI,

## **ACCOMMODATIONS SYMBOL LEGEND**

- ▲ Twin Bed and Single Sofa Bed
- ➤ King Bed does not convert to Twin Beds
- ★ 2 Twin Beds (convert to King) and Single Sofa Bed 2 Twin Beds (convert to King) and 1 Upper Pullman
- King Bed (does not convert to Twin Beds) and Single Sofa Bed
- : 2 Twin Beds (convert to King) and 2 Upper Pullmans
- 2 Twin Beds (convert to King), Single Sofa Bed and 1 Upper Pullman
- † 2 Twin Beds (convert to King) and Double Sofa Bed
- 2 Twin Beds (convert to King), Double Sofa Bed and
- = 2 Twin Beds (convert to King), Single Sofa Bed with
- ◆ Stateroom with 2 Porthole Windows
- Connecting staterooms (ideal for families and groups of friends)
- U Unisex Wheelchair Accessible Restroom
- Twin beds do not convert to a King Bed
- 68 Staterooms with obstructed views: 2446, 2449. All accommodations are non-smoking.
- Accessible staterooms are available for guests with disabilities. Please contact Guest Access Services at 1-800-438-6744 ext. 70025 for details, or visit http://www.carnival.com/about-carnival/special-needs.aspx.

Promenade • Deck 5

Upper • Deck 6

Empress • Deck 7

Verandah • Deck 8

Lido • Deck 9

Panorama • Deck 10

Aft Spa • Deck 11

Aft Sun • Deck 12