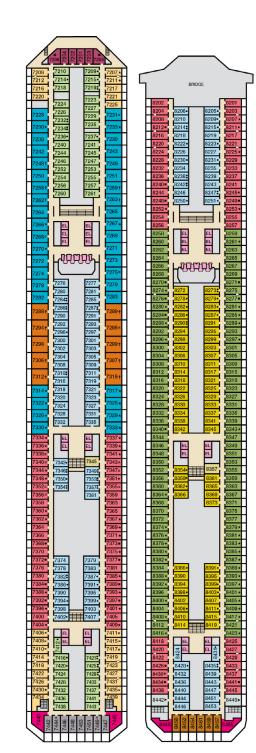

## Deck Plans • CARNIVAL FREEDOM®

HUNDI,

## **ACCOMMODATIONS SYMBOL LEGEND**

- ▲ Twin Bed and Single Sofa Bed
- ➤ King Bed does not convert to Twin Beds
- ★ 2 Twin Beds (convert to King) and Single Sofa Bed 2 Twin Beds (convert to King) and 1 Upper Pullman
- King Bed (does not convert to Twin Beds) and Single Sofa Bed
- : 2 Twin Beds (convert to King) and 2 Upper Pullmans
- 2 Twin Beds (convert to King), Single Sofa Bed and 1 Upper Pullman
- † 2 Twin Beds (convert to King) and Double Sofa Bed
- 2 Twin Beds (convert to King), Double Sofa Bed and
- = 2 Twin Beds (convert to King), Single Sofa Bed with
- ◆ Stateroom with 2 Porthole Windows
- Connecting staterooms (ideal for families and groups of friends)
- U Unisex Wheelchair Accessible Restroom
- Twin beds do not convert to a King Bed
- 68 Staterooms with obstructed views: 2446, 2449. All accommodations are non-smoking.
- Accessible staterooms are available for guests with disabilities. Please contact Guest Access Services at 1-800-438-6744 ext. 70025 for details, or visit http://www.carnival.com/about-carnival/special-needs.aspx.

Promenade • Deck 5

Upper • Deck 6

Empress • Deck 7

Verandah • Deck 8

Lido • Deck 9

Panorama • Deck 10

Aft Spa • Deck 11

Aft Sun • Deck 12