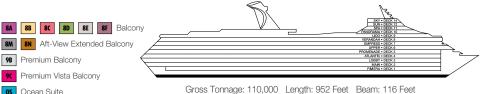

## **CATEGORIES**

1A Interior Upper/Lower

PT Porthole

4A 4B 4C 4D 4E 4F 4G 4H Interior

98 Premium Balcony

os Ocean Suite

Grand Suite

Captain's Suite

90 Premium Vista Balcony

Interior with Picture Window (Walkway View)

6A 6B 6C Ocean View 6J Scenic Ocean View

6K Scenic Grand Ocean View

Cruising Speed: 21 Knots Guest Capacity: 2,980 (Double Occupancy)
Total Staff: 1,150 Registry: Panama