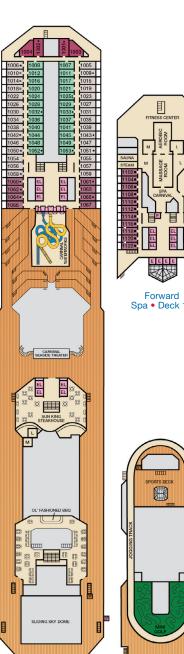

## Deck Plans • CARNIVAL FREEDOM®

HUNDI,

Promenade • Deck 5

Upper • Deck 6

Empress • Deck 7

Verandah • Deck 8

Lido • Deck 9

Panorama • Deck 10

Aft Spa • Deck 11

Aft Sun • Deck 12